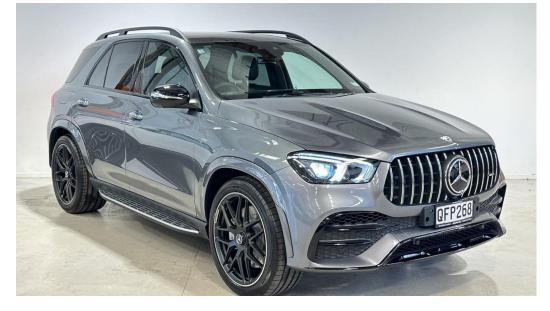

## 2023 Mercedes-AMG GLE53

## \$177,900 Drive Away

Class: Body Type: Kilometres: Fuel Type: Drive Type: Reg Plate: Stock #: Class Wagon 5000 kms Petrol - Premium ULP Four Wheel Drive QFP268 22113

Model: Colour: Engine: Transmission: Doors: Cylinders: VIN:

## GLE53

3.0 LitresSports Automatic56 cylindersW1N1671612A917849